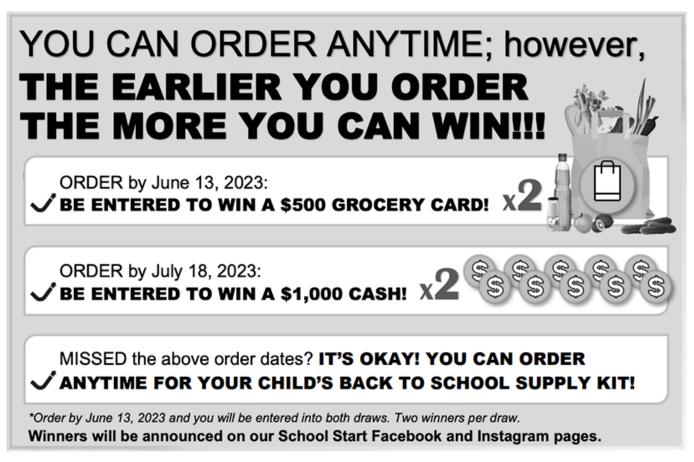

### Dear Parents/Guardians:

Your teachers at Brant Christian School are excited to offer the opportunity to purchase quality standardized school supplies through School Start for the 2023/2024 school year. This process will save you both time and money.